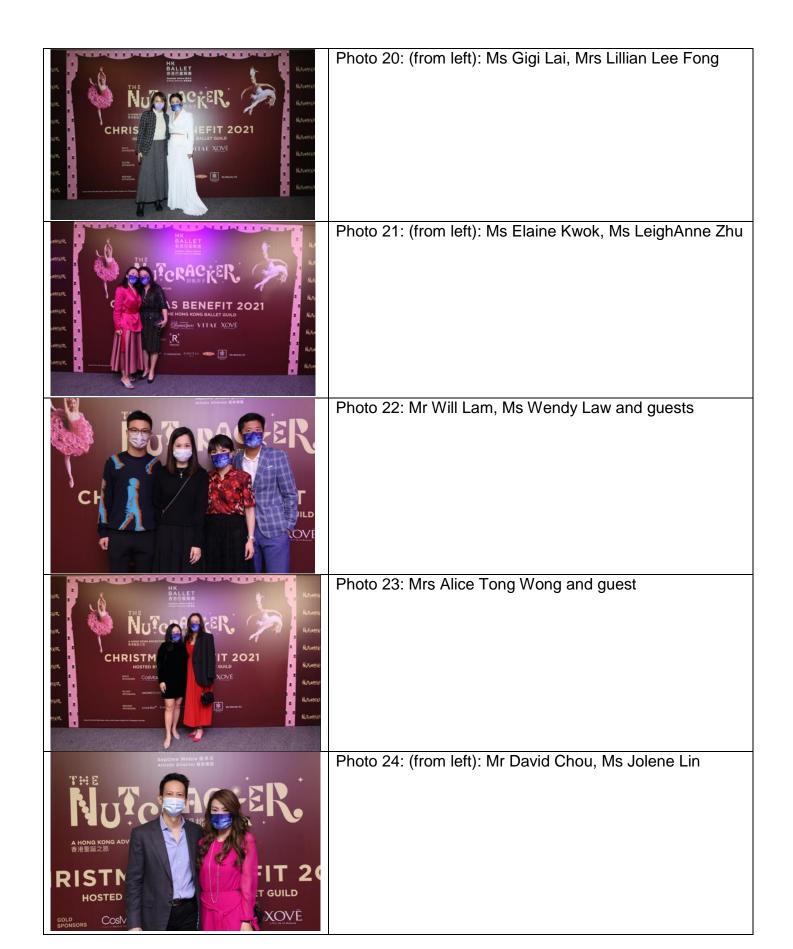

Photo 19: (from left): Ms Robyn Claire Lamsam, Mrs Lillian Lee Fong

Photo 25: Ms Sarah Wong

Photo 26: (from left): Dr Samantha Shek Tung, Mr Michael Tung

Photo 27: The Nutcracker Christmas Benefit 2021

Photo 29: Dancers (from left): Wei Wei and Children Dancer