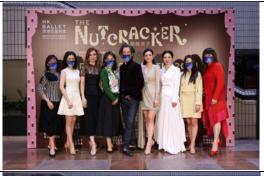

Photo 4: (from left): Ms Heidi Lee, Mrs Liana Yung Yeung, Mrs Colleen Yu Fung, Ms Daisy Ho, BBS, Mr Septime Webre, Mrs Emily Lam Ho, Mrs Lillian Lee Fong, Ms Maya Lin, Mrs Janice Chan-Choy (Member of Board of Governors of Hong Kong Ballet)