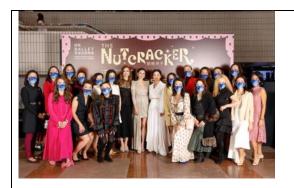

Photo 2: The Nutcracker Christmas Benefit 2021
Organising Committee (back row, from left): Ms Jessica
Chow, Mrs Inna Rodchenko-Highfield, Mrs Yena Kim
Cheung, Mrs Lavina Tien Hui, Mrs Elaine Lui Wong, Mrs
Ariel Shtarkman Ghitis, Ms Maya Lin, Mrs Colleen Yu
Fung, Mrs Emily Lam Ho, Ms Daisy Ho, BBS, Mrs Lillian
Lee Fong, Ms Elaine Kwok, Mrs Liana Yung Yeung, Ms
Peggy Pei Chee Yeoh, Mrs Alice Tong Wong, Ms
Veronica Chou; (front row, from left): Mrs Stephanie Poon
Ho, Mrs Emelda Wong Trainor, Mrs Christy Liang, Ms
Wendy Law, Ms Sarah Wong, Ms Chloe Chen, Mrs
Deirdre Fu Tcheng, Professor Ava Kwong, Ms LeighAnne
Zhu, Ms Jolene Lin, Dr Samantha Shek Tung